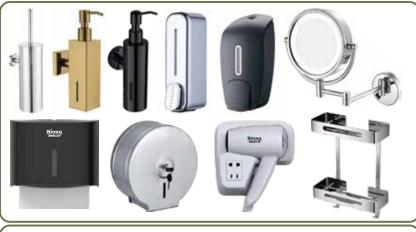

Siena offers a complete solution for all bathroom finishing needs, including:

- Fittings: Faucets, Shattafs, Angle Valves, Floor Drains and more
- Other Fittings: Water filters, water pumps & SS Kitchen Sinks
- Bathroom Appliances: Tissue Dispensers, Soap Dispensers, Hand & Blow Dryers
- Sanitaryware: Ceramic WCs and Basins
- Vanity: Mirrors and Cabinets