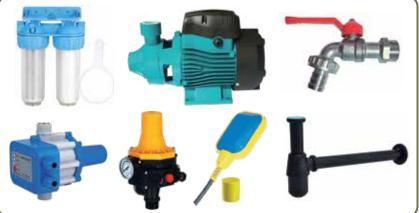

Siena offers a complete solution for all bathroom finishing needs, including:

- Fittings: Faucets, Shattafs, Angle Valves, Floor Drains and more
- Other Fittings: Water filters, water pumps & SS Kitchen Sinks
- Bathroom Appliances: Tissue Dispensers, Soap Dispensers, Hand & Blow Dryers
- Sanitaryware: Ceramic WCs and Basins
- Vanity: Mirrors and Cabinets