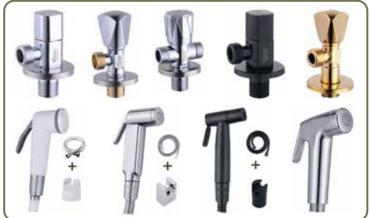

Siena offers a complete solution for all bathroom finishing needs, including:

- Fittings: Faucets, Shattafs, Angle Valves, Floor Drains and more
- Other Fittings: Water filters, water pumps & SS Kitchen Sinks
- Bathroom Appliances: Tissue Dispensers, Soap Dispensers, Hand & Blow Dryers
- Sanitaryware: Ceramic WCs and Basins
- Vanity: Mirrors and Cabinets