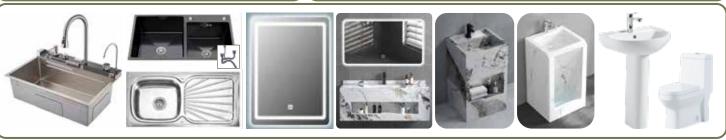

Siena offers a complete solution for all bathroom finishing needs, including:

- Fittings: Faucets, Shattafs, Angle Valves, Floor Drains and more
- Other Fittings: Water filters, water pumps & SS Kitchen Sinks
- Bathroom Appliances: Tissue Dispensers, Soap Dispensers, Hand & Blow Dryers
- Sanitaryware: Ceramic WCs and Basins
- Vanity: Mirrors and Cabinets