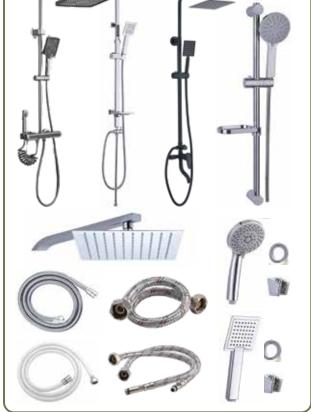

Siena offers a complete solution for all bathroom finishing needs, including:

- Fittings: Faucets, Shattafs, Angle Valves, Floor Drains and more
- Other Fittings: Water filters, water pumps & SS Kitchen Sinks
- Bathroom Appliances: Tissue Dispensers, Soap Dispensers, Hand & Blow Dryers
- Sanitaryware: Ceramic WCs and Basins
- Vanity: Mirrors and Cabinets